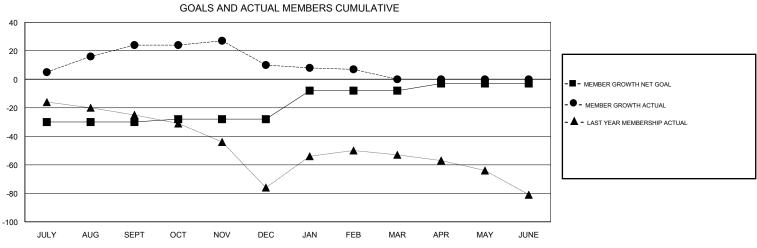

## ANN ELDRIDGE **LOCATION AUSTRALIA GMT CA** Clubs Members RESULTS FOR 2018-2019 RESULTS FOR 2018-2019 NEW CLUB GOAL NEW CLUBS DROPPED CLUBS MEMBER GROWTH NET MEMBER GROWTH DROPPED QUARTER QUARTER GOAL ACTUAL MEMBERS ACTUAL (including transfers) 0 0 0 -30 75 42 JULY/AUG/SEPT JULY/AUG/SEPT 0 2 42 51 OCT/NOV/DEC OCT/NOV/DEC 0 1 0 20 21 19 JAN/FEB/MAR JAN/FEB/MAR 0 0 0 5 0 0 APR/MAY/JUNE APR/MAY/JUNE